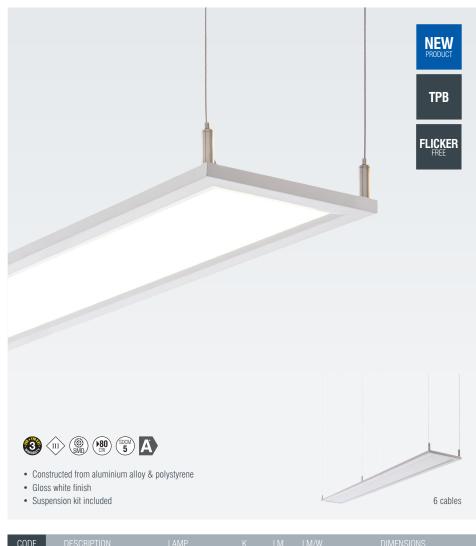

The Sirio suspended LED fitting has a sleek and simple design. With 3400 lumen output, it is suitable for use in offices, meeting rooms and corridors. Adjustable in height, this is a low energy yet high light output fitting.

| CODE  | DESCRIPTION       | LAMP                 | K    | LM   | LM/W | DIMENSIONS                 |
|-------|-------------------|----------------------|------|------|------|----------------------------|
| 92725 | Sirio suspensed   | 40W LED module (SMD) | 4000 | 3400 | 85   | H: 10mm L: 1195mm W: 295mm |
| 75521 | Surface mount kit |                      |      |      |      |                            |