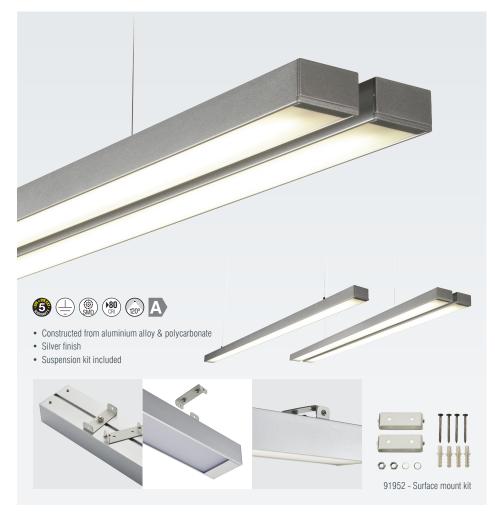

## **SIRIO SUSPENDED**

The Borde LED fitting has a sleek and simple design and is available in single and twin options; with up to 3300 lumen output, it is suitable for use in offices, meeting rooms and corridors. Adjustable in height, this is a low energy yet high light output fitting.

| CODE  | DESCRIPTION       | LAMP                     | K    | LM   | LM/W | DIMENSIONS                       |
|-------|-------------------|--------------------------|------|------|------|----------------------------------|
| 59995 | Borde single      | 26W LED module (SMD)     | 4000 | 1500 | 58   | H: 200-1500mm L: 1494mm W: 68mm  |
| 59996 | Borde twin        | 2 x 26W LED module (SMD) | 4000 | 3300 | 63   | H: 200-1500mm L: 1494mm W: 156mm |
| 91952 | NEW Surface mount | kit 🙎                    |      |      |      |                                  |